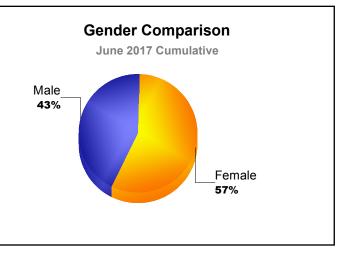

| -146                        | 75                       |
| Average   | 1            | -2               | -2                     | 85             | 19                 | 11                   | 2                   | 118                      | -184                        | -66                      |
| Clubs     |              |                  |                        |                |                    |                      |                     |                          |                             |                          |
| -4        | 2012-20      | )13              | 2013-                  | 2014           | 2014-20            | 015                  | 2015-2016           | ; ;                      | 2016-2017                   |                          |