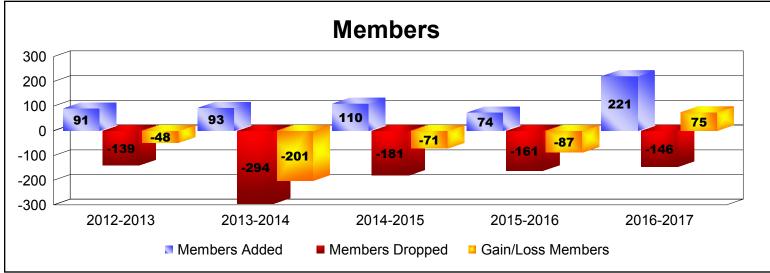

| Year      | New<br>Clubs | Dropped<br>Clubs | Gain/<br>Loss<br>Clubs | New<br>Members | Charter<br>Members | Reinstate<br>Members | Transfer<br>Members | Total<br>Member<br>Added | Total<br>Members<br>Dropped | Gain/<br>Loss<br>Members |
|-----------|--------------|------------------|------------------------|----------------|--------------------|----------------------|---------------------|--------------------------|-----------------------------|--------------------------|
| 2012-2013 | 1            | -3               | -2                     | 55             | 31                 | 3                    | 2                   | 91                       | -139                        | -48                      |
| 2013-2014 | 1            | -3               | -2                     | 61             | 26                 | 4                    | 2                   | 93                       | -294                        | -201                     |
| 2014-2015 | 1            | -1               | 0                      | 71             | 32                 | 4                    | 3                   | 110                      | -181                        | -71                      |
| 2015-2016 | 0            | -4               | -4                     | 66             | 1                  | 7                    | 0                   | 74                       | -161                        | -87                      |
| 2016-2017 | 0            | -1               | -1                     | 173            | 6                  | 37                   | 5                   | 221                      | -146                        | 75                       |
| Average   | 1            | -2               | -2                     | 85             | 19                 | 11                   | 2                   | 118                      | -184                        | -66                      |
| Clubs     |              |                  |                        |                |                    |                      |                     |                          |                             |                          |
| -4        | 2012-20      | )13              | 2013-                  | 2014           | 2014-20            | 015                  | 2015-2016           | ; ;                      | 2016-2017                   |                          |